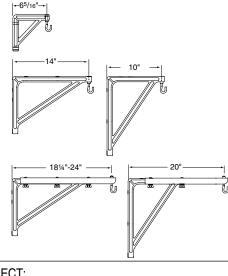

#### Optional Accessories:

| ( | Mounting | <b>Brackets</b> |
|---|----------|-----------------|
|   |          |                 |

☐ 6" Bracket

☐ 10"-14" Bracket (8' wide limit)

Adjustable Bracket (8' wide limit)

#### **Optional Mounting Brackets**

| PROJECT:       |
|----------------|
|                |
|                |
| ARCHITECT:     |
| CONTRACTOR:    |
| SUPPLIER:      |
| DATE: REVISED: |